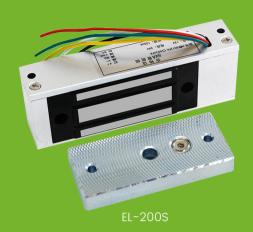

# Factory Direct Sales Mini 70KG Magnetic Electromagnetic Door lock

### What is Electromagnetic Lock?

Electromagnetic locks consist of an armature and a coil assembly, which become magnetized when an electric current passes through them. This magnetic field secures the door and electronically controls when doors are locked and unlocked.

## Specifications

| S4A Model:              | EL-200                                                    |
|-------------------------|-----------------------------------------------------------|
| Input voltage:          | DC24/12V                                                  |
| Working current:        | 120mA/240mA                                               |
| Safety type:            | power on to close the door and power off to open the door |
| Maximum pull:           | 60kg linear pull                                          |
| Lock body treatment:    | electroplating treatment                                  |
| Shell material:         | aluminum alloy shell                                      |
| Applicable door types:  | drawers, sliding doors, cabinet doors, etc.               |
| Protection performance: | built-in reverse breakthrough protection function         |