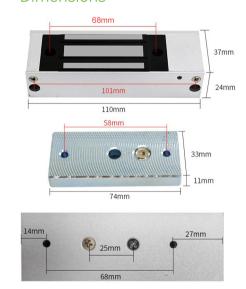

------------|-----------------------------------------------------------|
| Input voltage:          | DC24/12V                                                  |
| Working current:        | 120mA/240mA                                               |
| Safety type:            | power on to close the door and power off to open the door |
| Maximum pull:           | 60kg linear pull                                          |
| Lock body treatment:    | electroplating treatment                                  |
| Shell material:         | aluminum alloy shell                                      |
| Applicable door types:  | drawers, sliding doors, cabinet doors, etc.               |
| Protection performance: | built-in reverse breakthrough protection function         |

#### **Dimensions**